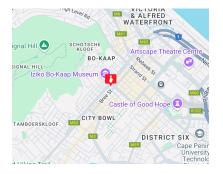

## Manhattan Place Office To Let In Bree Street

Located on Bree Street, one of Cape Town's most popular streets, Manhattan Place is in the centre of the Cape Town CBD and has easy access to the N1 and N2 highways as well as public transport hubs. Surrounded by amenities within walking distance, there are multiple restaurants, coffee shops, and retail stores.