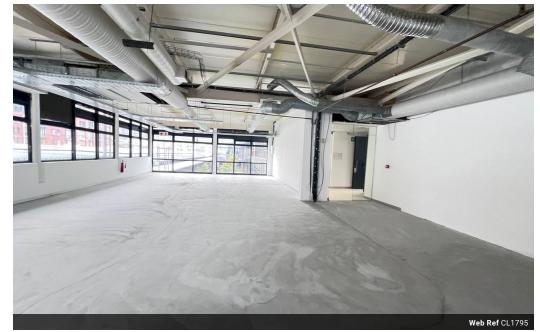

This third floor office is 582m2 is open plan and ready to be customised to suit any business looking for new premises. With a kitchenette and his and her bathrooms, the space has wrap around windows and a balcony. The building has covered tenant parking.

## Features

Building Name Zoning Wembley 1 Commercial

Sizes

Floor Size

582m²