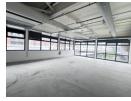

This third floor office is 582m2 is open plan and ready to be customised to suit any business looking for new premises. With a kitchenette and his and her bathrooms, the space has wrap around windows and a balcony. The building has covered tenant parking.

## Features

Building Name Zoning Wembley 1 Commercial

Sizes

Floor Size

582m²