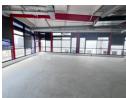

This third floor office is 582m2 is open plan and ready to be customised to suit any business looking for new premises. With a kitchenette and his and her bathrooms, the space has wrap around windows and a balcony. The building has covered tenant parking.

## Features

Building Name Zoning Wembley 1 Commercial

Sizes

Floor Size

582m²