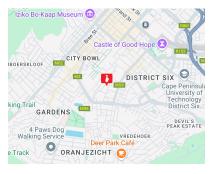

# Gardens Office To Let

Gardens is the perfect location if you want to be as close to the CBD as possible but don't want to be directly in the heart of it. Gardens in the City Bowl lies at the foot of Table Mountain, has easy access to the N1 and M3, is in walking distance to public transport hubs, a 2-minute drive from Gardens Shopping Centre, and minutes away from Wembley Square. Gardens Business Village is a secure office complex in the middle of Gardens. With tenant parking and an intercom-controlled security system.