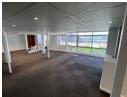

This loft-style office on the 3rd floor is 300m2 and filled with lovely warm natural light. It is a double-volume office, has multiple partitioned spaces that can be used as meeting rooms, boardrooms or private offices, storeroom or server room, there is a kitchenette and is fully air-conditioned.