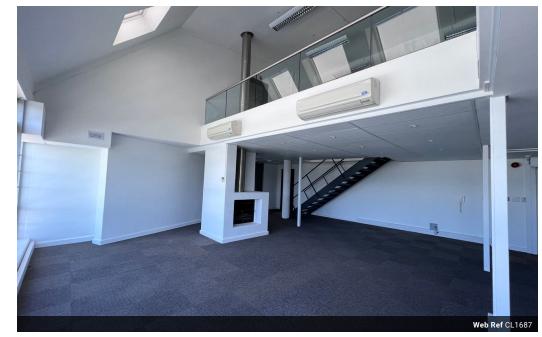

This loft-style office on the 3rd floor is 300m2 and filled with lovely warm natural light. It is a double-volume office, has multiple partitioned spaces that can be used as meeting rooms, boardrooms or private offices, storeroom or server room, there is a kitchenette and is fully air-conditioned.