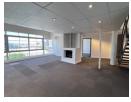

This loft-style office on the 3rd floor is 300m2 and filled with lovely warm natural light. It is a double-volume office, has multiple partitioned spaces that can be used as meeting rooms, boardrooms or private offices, storeroom or server room, there is a kitchenette and is fully air-conditioned.