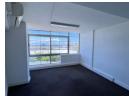

This loft-style office on the 3rd floor is 300m2 and filled with lovely warm natural light. It is a double-volume office, has multiple partitioned spaces that can be used as meeting rooms, boardrooms or private offices, storeroom or server room, there is a kitchenette and is fully air-conditioned.