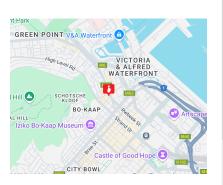

## Lovely Office To Let On Somerset Road In Green Point

9 Somerset Road in Green Point, Cape Town, is an address that typically refers to a commercial or office building situated in a prime location near the bustling V&A Waterfront and the Green Point area. The building is positioned in a vibrant and desirable part of Cape Town, known for its mix of business, residential, and entertainment spaces.

Prime Location: Green Point is a sought-after area, providing easy access to major roads, public transport, and local amenities such as shops, restaurants, and cafes.

Accessibility: Proximity to the V&A Waterfront and major routes makes it a convenient location for both clients and employees.