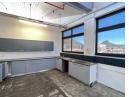

# Open Plan Office To Let At Woodstock Exchange

Centrally located, The Woodstock Exchange is any creatives dream. With both retail and commercial space, the building is extremely accessible to the N1 and N2, public transport, and the Cape Town CBD. There is 24-hour security, tenant parking, and backup generators. There are a number of amenities in the area, including an ATM and coffee shops on location.

This fourth-floor unit is 510m2. This lovely open-plan office space is perfect for any start-up, up-and-coming creative agency or company looking to relocate. With a large open-plan workspace, there are multiple private spaces that can be used as offices or boardrooms, there is a good-sized kitchen, beautiful views of Table Mountain and Lion's Head, and is fully air-conditioned.