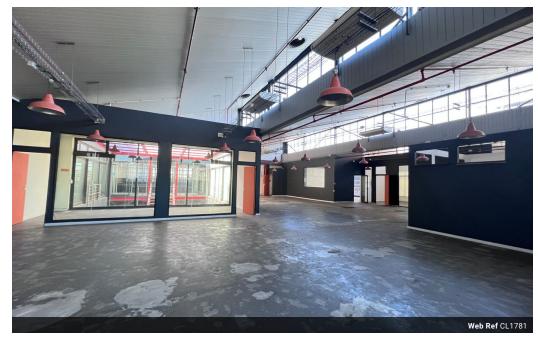

# Open Plan Office To Let At Woodstock Exchange

Centrally located, The Woodstock Exchange is any creatives dream. With both retail and commercial space, the building is extremely accessible to the N1 and N2, public transport, and the Cape Town CBD. There is 24-hour security, tenant parking, and backup generators. There are a number of amenities in the area, including an ATM and coffee shops on location.

This fourth-floor unit is 510m2. This lovely open-plan office space is perfect for any start-up, up-and-coming creative agency or company looking to relocate. With a large open-plan workspace, there are multiple private spaces that can be used as offices or boardrooms, there is a good-sized kitchen, beautiful views of Table Mountain and Lion's Head, and is fully air-conditioned.