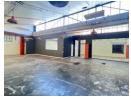

# Open Plan Office To Let At Woodstock Exchange

Centrally located, The Woodstock Exchange is any creatives dream. With both retail and commercial space, the building is extremely accessible to the N1 and N2, public transport, and the Cape Town CBD. There is 24-hour security, tenant parking, and backup generators. There are a number of amenities in the area, including an ATM and coffee shops on location.

This fourth-floor unit is 510m2. This lovely open-plan office space is perfect for any start-up, up-and-coming creative agency or company looking to relocate. With a large open-plan workspace, there are multiple private spaces that can be used as offices or boardrooms, there is a good-sized kitchen, beautiful views of Table Mountain and Lion's Head, and is fully air-conditioned.