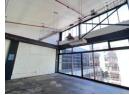

# Open Plan Office To Let At Woodstock Exchange

Centrally located, The Woodstock Exchange is any creatives dream. With both retail and commercial space, the building is extremely accessible to the N1 and N2, public transport, and the Cape Town CBD. There is 24-hour security, tenant parking, and backup generators. There are a number of amenities in the area, including an ATM and coffee shops on location.

This fourth-floor unit is 510m2. This lovely open-plan office space is perfect for any start-up, up-and-coming creative agency or company looking to relocate. With a large open-plan workspace, there are multiple private spaces that can be used as offices or boardrooms, there is a good-sized kitchen, beautiful views of Table Mountain and Lion's Head, and is fully air-conditioned.