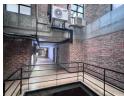

## Old Castle Brewery Office To Let

The Old Castle Brewery is iconic in Woodstock and for a very good reason. Built in the early 1900s, on Beach Road, the building was later turned into a popular commercial hub.

At 180m2, this triple-volume unit has exposed brick walls and is filled with lovely warm natural sunlight and harbour views. There are multiple private offices and boardrooms and is fully air-conditioned. This lovely space is perfect for creative agencies or any company looking to move closer to the Cape Town CBD.