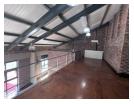

At 180m2, this triple-volume unit has exposed brick walls and is filled with lovely warm natural sunlight and harbour views. There are multiple private offices and boardrooms and is fully air-conditioned. This lovely space is perfect for creative agencies or any company looking to move closer to the Cape Town CBD.