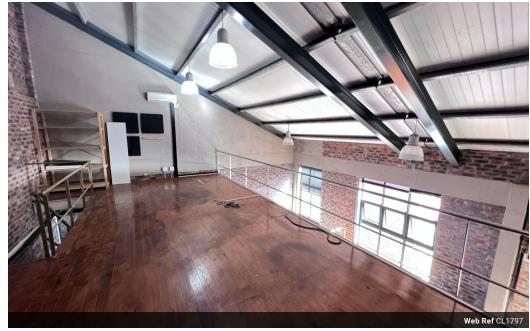

## Old Castle Brewery Office To Let

The Old Castle Brewery is iconic in Woodstock and for a very good reason. Built in the early 1900s, on Beach Road, the building was later turned into a popular commercial hub.

At 180m2, this triple-volume unit has exposed brick walls and is filled with lovely warm natural sunlight and harbour views. There are multiple private offices and boardrooms and is fully air-conditioned. This lovely space is perfect for creative agencies or any company looking to move closer to the Cape Town CBD.