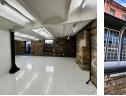

## Old Castle Brewery Basement Office To Let

Located just off the N1 and in close proximity to the M5 and N2, The Old Castle Brewery is also close to major public transport links and the Cape Town CBD. Close to all necessary amenities, there is 24hr security, ample covered parking, and onsite coffee shops.

This stunning basement unit is 152m2. With a large open-plan area, there is a private space perfect for a boardroom and is fully airconditioned. This lovely space is perfect for creative agencies or any company looking to move closer to the Cape Town CBD or a photography studio.