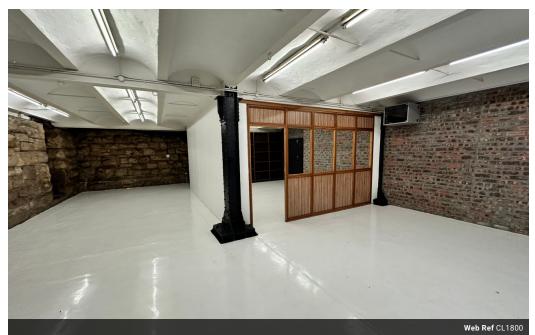

## Old Castle Brewery Basement Office To Let

Located just off the N1 and in close proximity to the M5 and N2, The Old Castle Brewery is also close to major public transport links and the Cape Town CBD. Close to all necessary amenities, there is 24hr security, ample covered parking, and onsite coffee shops.

This stunning basement unit is 152m2. With a large open-plan area, there is a private space perfect for a boardroom and is fully airconditioned. This lovely space is perfect for creative agencies or any company looking to move closer to the Cape Town CBD or a photography studio.

## **Features**

**Building Name** Zoning

Main Building Commercial

152m<sup>2</sup>

Sizes

Floor Size

Theatre Centre FORESHORE Neighbourgood 0 0 R102 😨 SALT RIVE WOODSTOCK Total Ninja Black Park - Cape WALMER ESTATE