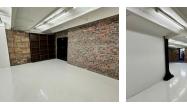

## Old Castle Brewery Basement Office To Let

Located just off the N1 and in close proximity to the M5 and N2, The Old Castle Brewery is also close to major public transport links and the Cape Town CBD. Close to all necessary amenities, there is 24hr security, ample covered parking, and onsite coffee shops.

This stunning basement unit is 152m2. With a large open-plan area, there is a private space perfect for a boardroom and is fully airconditioned. This lovely space is perfect for creative agencies or any company looking to move closer to the Cape Town CBD or a photography studio.