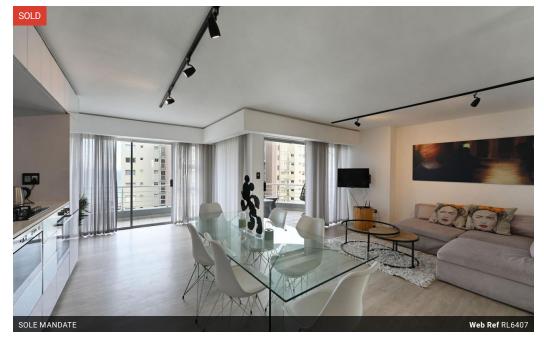

## Beautiful Modern 3 bedroom Beach Apartment

Exclusively brought to you

UNBELIEVABLY PRICED!

A phenomenal beachfront property on offer! Don't miss out on this one...

This lovely renovated fully furnished pet-friendly apartment is a stone's throw away from the iconic Blouberg Beaches, has modern fittings and the most amazing views. It has parking for 3 cars which includes an enclosed automated garage - rare to find in this area

The apartment has a perfect layout and features spacious open-plan living areas with a dining room and lounge, kitchen and huge balcony where you can entertain, relax and enjoy the sea-views and sunsets. The kitchen is fully fitted with small and large appliances, crockery and cutlery including a fridge, washing machine, dishwasher, microwave oven and stove with gas hob. The washing basin area is cleverly tucked away behind cupboards.