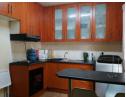

The lounge and kitchen are open plan with the lounge having tiled flooring and a cozy space for the family to unwind in. The kitchen features top and bottom cupboards with a built-in oven, stove, extractor fan, a breakfast countertop, washing machine