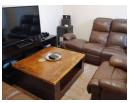

The lounge and kitchen are open plan with the lounge having tiled flooring and a cozy space for the family to unwind in. The kitchen features top and bottom cupboards with a built-in oven, stove, extractor fan, a breakfast countertop, washing machine