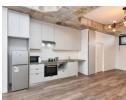

Central in the open plan living space, the modern kitchen has ample cupboards with space for a fridge and appliances. There an under-counter oven, glass hob and extractor fan for cooking and baking and for...