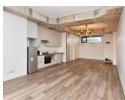

With its modern industrial style, this property has high ceilings with a concrete finish and designer lighting. The living area is spacious enough to host a dinner party for many friends and family. The sliding door opens up to a huge outdoor entertainment area on faux lawn where you can braai and enjoy the views towards Table Mountain.

Central in the open plan living space, the modern kitchen has ample cupboards with space for a fridge and appliances. There an under-counter oven, glass hob and extractor fan for cooking and baking and for...