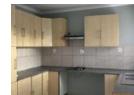

## 2 Bedroom Apartment to Let in New Modder

A Specious and Secure 2 Bedroom and 1 Bathroom Apartment

The open-plan kitchen has built-in cupboards and a hob having 2 gas burners and 2 electric plates

This apartment consists of a large open-plan lounge area