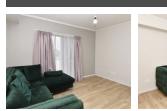

## Lovely Modern Unfurnished Studio Apartment to Rent

This trendy Studio apartment is situated in San Andrea. It is a lock-up-and-go unit and conveniently located close to Flamingo Square as well as the MyCiti bus routes. With its open plan design, you will feel the space in this stylish apartment. There is a wooden frame divider between the living area

and bedroom, making it very practical. All finishes are modern and floors are vinyl laminate.

The apartment is fibre ready too. The living room flows onto a large balcony with a built-in braai where you can entertain. A well equipped kitchen provides space for a fridge, plumbing for a washing machine or dishwasher and also loads of cupboard space for your kitchen appliances and accessories