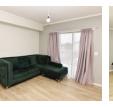

and bedroom, making it very practical. All finishes are modern and floors are vinyl laminate.

The apartment is fibre ready too. The living room flows onto a large balcony with a built-in braai where you can entertain. A well equipped kitchen provides space for a fridge, plumbing for a washing machine or dishwasher and also loads of cupboard space for your kitchen appliances and accessories