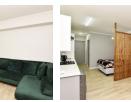

## Lovely Modern Unfurnished Studio Apartment to Rent

This trendy Studio apartment is situated in San Andrea. It is a lock-up-and-go unit and conveniently located close to Flamingo Square as well as the MyCiti bus routes. With its open plan design, you will feel the space in this stylish apartment. There is a wooden frame divider between the living area

and bedroom, making it very practical. All finishes are modern and floors are vinyl laminate.

The apartment is fibre ready too. The living room flows onto a large balcony with a built-in braai where you can entertain. A well equipped kitchen provides space for a fridge, plumbing for a washing machine or dishwasher and also loads of cupboard space for your kitchen appliances and accessories

There is also enough wardrobe space for your personal effects and clothes making this a seamless design of storage space for this studio....