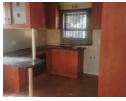

The kitchen is fully fitted with a stove and oven that leads to your back yard.

Both bedrooms has laminating flooring and built in cupboards.  $\label{eq:cubboards}$ 

The bathroom is standard with a shower hose extension.