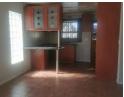

The kitchen is fully fitted with a stove and oven that leads to your back yard.

Both bedrooms has laminating flooring and built in cupboards.  $\label{eq:cubboards}$ 

The bathroom is standard with a shower hose extension.