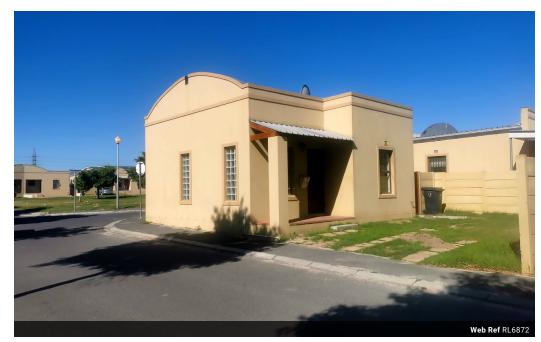

## Introducing your new rental property in Bardale Village.

This property is a corner freestanding unit something that everyone is looking for.

The property features an open plan lounge and kitchen tiled throughout.

The property has enough parking for 2 vehicles.

A credit and affordability check is done on all applicants. The application fee is R150.

## Features

| Pets Allowed | Yes |                     |       |            |       |
|--------------|-----|---------------------|-------|------------|-------|
| Interior     |     | Exterior            |       | Sizes      |       |
| Bedrooms     | 2   | Carports / Parkings | 2     | Floor Size | 100m² |
| Bathrooms    | 1   | Security            | Yes   | Land Size  | 146m² |
| Kitchens     | 1   | Pool                | No    |            |       |
| Recep. Rooms | 1   | Views               | False |            |       |
| Furnished    | No  |                     |       |            |       |