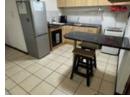

## Stunning two bedroom available

This property features a open plan kitchen and lounge.

Fully fitted kitchen with a stove and oven that leads to your cozy lounge.

Both bedrooms are a pleasant size with built in cupboards.