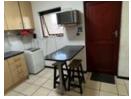

## Stunning two bedroom available

This property features a open plan kitchen and lounge.

Fully fitted kitchen with a stove and oven that leads to your cozy lounge.

Both bedrooms are a pleasant size with built in cupboards.