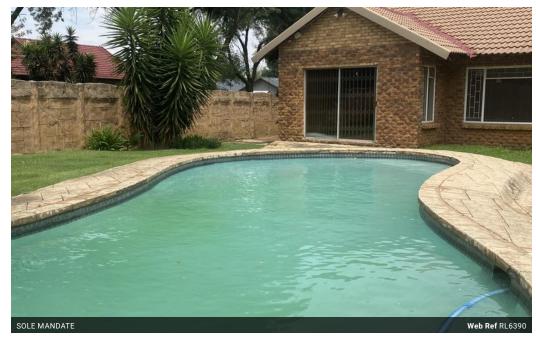

A specious kitchen with ample cupboard space

Lounge with a fire place, a separate dining area. An entertainment room that has sliding doors leading out to the beautiful pool and

It also includes a cottage which has one bedroom, a bathroom with a shower, lounge area with a fully fitted kitchen and pantry. The cottage has its own private entry way Two Wendy houses for storage

## **Features**

| Pets Allowed | Yes |                     |       |
|--------------|-----|---------------------|-------|
| Interior     |     | Exterior            |       |
| Bedrooms     | 5   | Carports / Parkings | 2     |
| Bathrooms    | 2.5 | Security            | Yes   |
| Kitchens     | 1   | Dom. Accom.         | 1     |
| Recep. Rooms | 3   | Pool                | Yes   |
| Studies      | 1   | Views               | False |
| Furnished    | No  |                     |       |