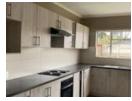

A specious kitchen with ample cupboard space

Lounge with a fire place, a separate dining area. An entertainment room that has sliding doors leading out to the beautiful pool and

It also includes a cottage which has one bedroom, a bathroom with a shower, lounge area with a fully fitted kitchen and pantry. The cottage has its own private entry way Two Wendy houses for storage