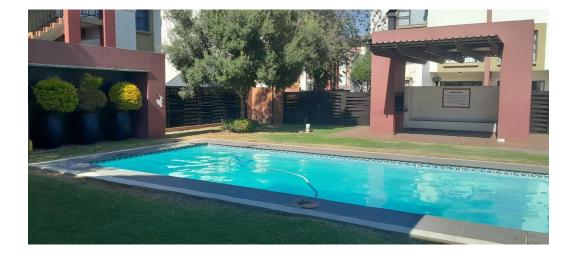

# Modern 2 bed 2 bath Apartment

Immaculate 2-bedroom, 2-bathroom apartment.

Modern open plan kitchen with a spacious living area which leads out to a balcony.

24-hour security and access control at the gate.

#### Interior

Bedrooms2Bathrooms2Kitchens1Recep. Rooms1FurnishedNo

Exterior Carports / Parkings Security Pool

Views

2 Yes Yes False **Sizes** Floor Size

72m<sup>2</sup>

Extras

Pool and braai area Fibre ready