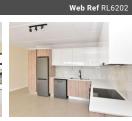

# Modern Brand new apartment to let

These beautiful brand new upmarket apartments have two bedrooms and two en-suite bathrooms with a spacious open plan living area and kitchen in the Scandinavian style. You will also have two undercover parking bays at your disposal.

A large balcony with South Western views face Table Mountain and you can entertain and have the best sunsets

Prepaid electricity and water (smart wallet system)

Fibre internet ready

Kitchen fitted with Eco-friendly appliances (fridge, washing machine, dishwasher)