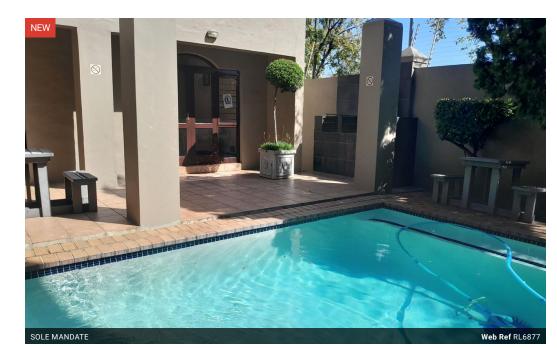

## One Bedroom Apartment with garden

1 Bedroom 1 Bathroom Apartment with small garden. Ideally located in a sought-after complex, Montserrat.

Kitchen with ample cupboards space. Open plan living area leading onto covered patio and private little garden. Spacious one bedroom with build in cupboards. Full bathroom with a bathtub and shower

The complex features a pool, clubhouse area and 24-hour security.

Definitely a must see!!!

## **Features**

| Interior     |    | Exterior            |       |
|--------------|----|---------------------|-------|
| Bedrooms     | 1  | Carports / Parkings | 1     |
| Bathrooms    | 1  | Security            | Yes   |
| Kitchens     | 1  | Pool                | Yes   |
| Recep. Rooms | 1  | Views               | False |
| Furnished    | No |                     |       |